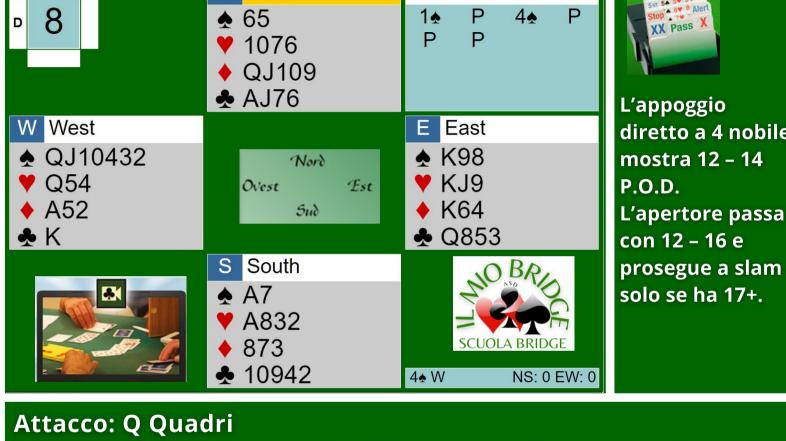

#### CORSO COMPLETO SUL GIOCO DELLA CARTA / VOLUME VI / A CURA DI L. FEOLE FATTORE TEMPO - SCUOLA ASD ILMIOBRIDGE North

W

N

F

S

L'appoggio diretto a 4 nobile mostra 12 - 14

Ovest deve affrancare la 10^ presa e ha un modo molto semplice per farlo: cede il K fiori alla difesa e in tal modo affranca la Q fiori. Deve fare attenzione ai tempi e ai rientri: deve prendere in mano l'attacco, e "non" giocare atout! Gioca il K fiori, prende il ritorno Quadri al morto, e incassa Q fiori su cui scarta la carta perdente Quadri. Infine muove atout.