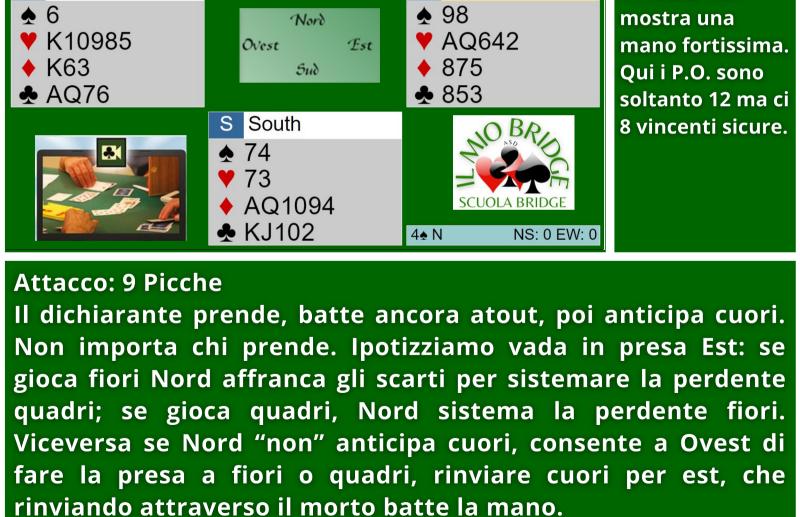

## CORSO COMPLETO SUL GIOCO DELLA CARTA / VOLUME VI / A CURA DI L. FEOLE FATTORE TEMPO - SCUOLA ASD ILMIOBRIDGE N North W N E S

43

1NT

il morto non ha ingressi laterali. Se Est commette l'errore di prendere col 10 Picche, resterà con A picche singolo e a Nord basterà lisciare due volte a quadri, prendere al terzo giro, per "isolare" al morto 2 prese vincenti quadri. Importante, quindi, fare la prima presa in Est con l'Asso e non col 10 Picche.