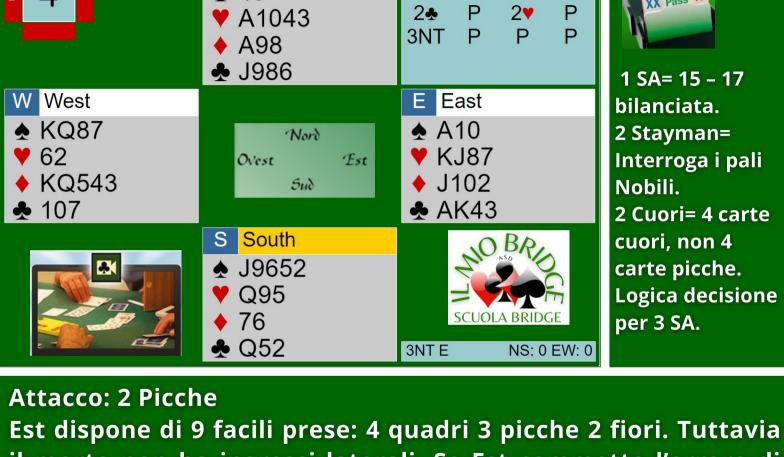

West

Clicca qui per vedere la giocata corretta: https://tinyurl.com/2oha3hpe

1NT

1 SA= 15 - 17

bilanciata. La

3NT

East