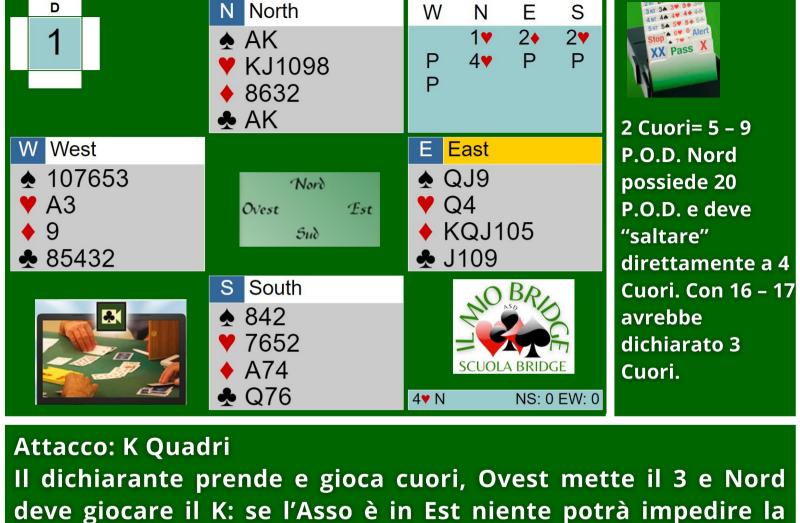

14

64

Il Salto -

Appoggio a 4

Clicca qui per vedere la giocata corretta: https://tinyurl.com/2zzk6kyr