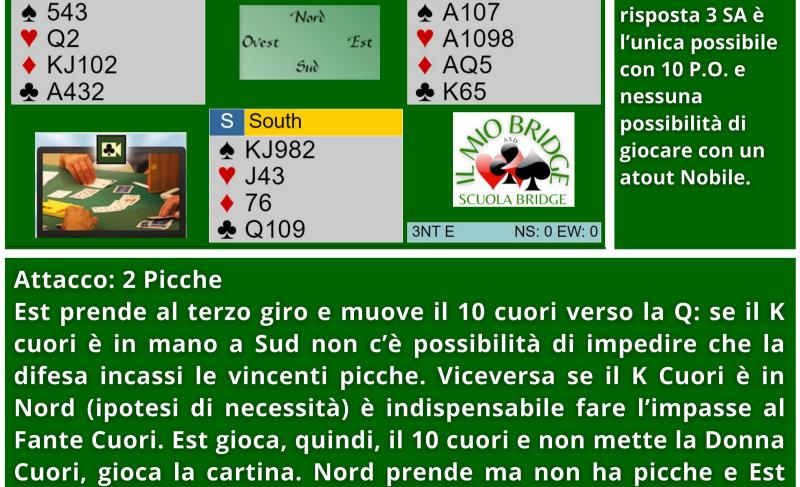

West

Clicca qui per vedere la giocata corretta: https://tinyurl.com/2oha3hpe

1NT

1 SA= 15 - 17

bilanciata. La

3NT

East