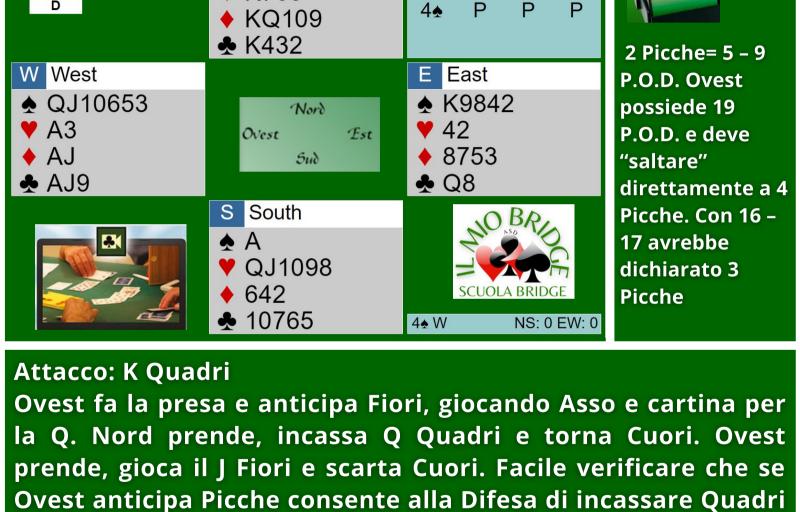

#### CORSO COMPLETO SUL GIOCO DELLA CARTA / VOLUME VI / A CURA DI L. FEOLE FATTORE TEMPO - SCUOLA ASD ILMIOBRIDGE North

W

N

F

S

L'appoggio diretto a 4 nobile mostra 12 - 14

Ovest deve affrancare la 10^ presa e ha un modo molto semplice per farlo: cede il K fiori alla difesa e in tal modo affranca la Q fiori. Deve fare attenzione ai tempi e ai rientri: deve prendere in mano l'attacco, e "non" giocare atout! Gioca il K fiori, prende il ritorno Quadri al morto, e incassa Q fiori su cui scarta la carta perdente Quadri. Infine muove atout.