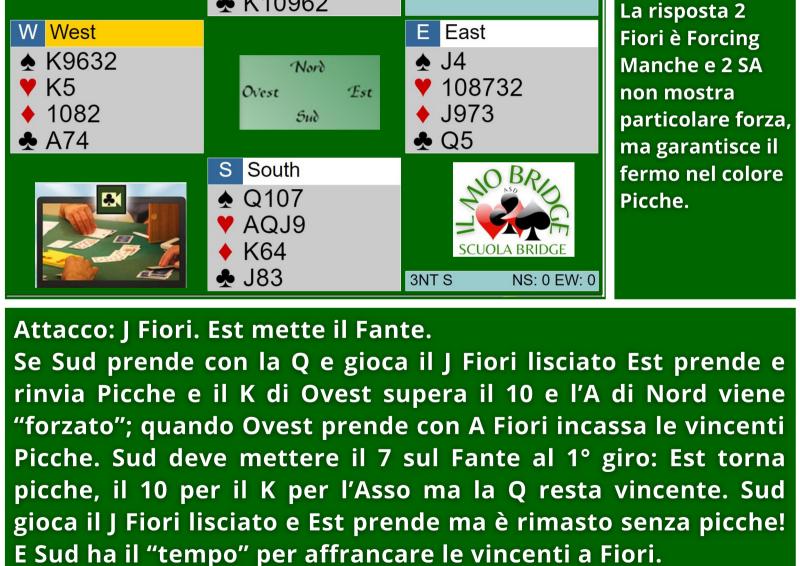

N

1NT

East

F

S 1.

14

Contro=

Clicca qui per vedere la giocata corretta: https://tinyurl.com/2le6w7wu