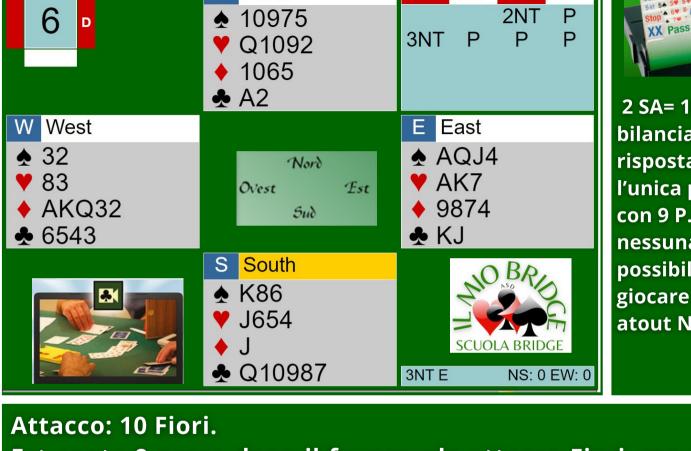

2

P

**East** 

2

3NT

XX Pass X

1 SA= 15 - 17

bilanciata.

Est conta 9 prese dopo il favorevole attacco Fiori, ma quando incassa A K Quadri si rende conto che i resti 3 – 1 rendono impossibile incassare le cartine Quadri del Morto. Est risolve il problema giocando Fiori e scartando Quadri dalla mano: Sud potrà incassare tre Fiori e niente altro. Lo scarto della cartina Quadri da Est, consente di incassare le altre Vincenti in Ovest.