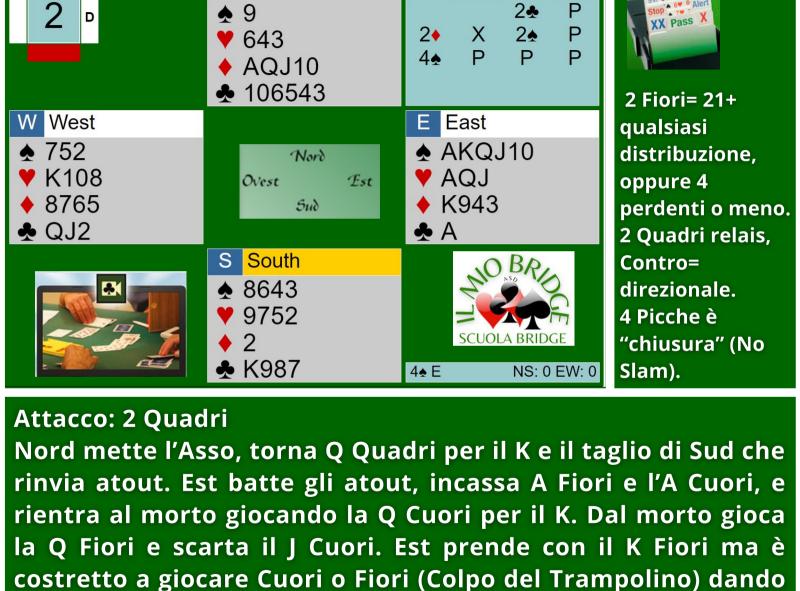

Est conta 9 prese dopo il favorevole attacco Fiori, ma quando incassa A K Quadri si rende conto che i resti 3 – 1 rendono impossibile incassare le cartine Quadri del Morto. Est risolve il problema giocando Fiori e scartando Quadri dalla mano: Sud potrà incassare tre Fiori e niente altro. Lo scarto della cartina Quadri da Est, consente di incassare le altre Vincenti in Ovest.