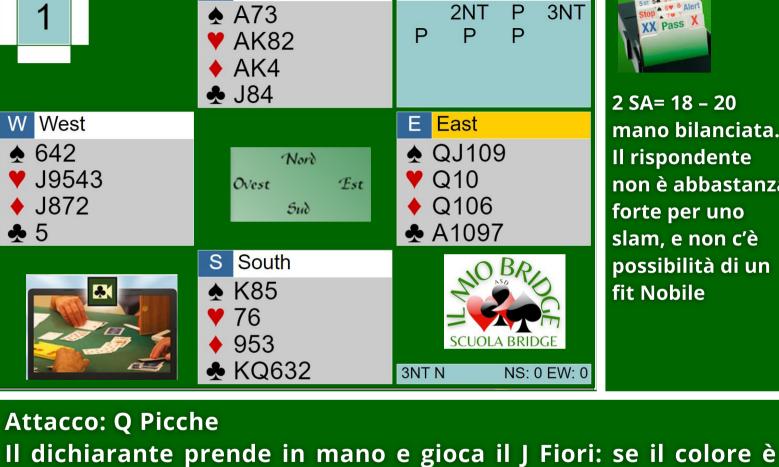

#### CORSO COMPLETO SUL GIOCO DELLA CARTA / VOLUME V / A CURA DI L. FEOLE **COMUNICAZIONI - SCUOLA ASD ILMIOBRIDGE** North W N F S

2 SA= 18 - 20 mano bilanciata. Il rispondente non è abbastanza forte per uno slam, e non c'è possibilità di un