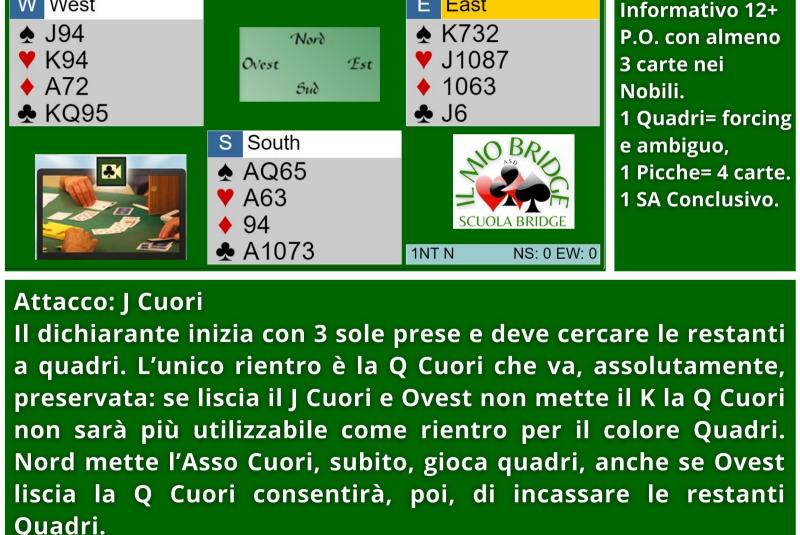

### CORSO COMPLETO SUL GIOCO DELLA CARTA / VOLUME V / A CURA DI L. FEOLE COMUNICAZIONI - SCUOLA ASD ILMIOBRIDGE

W

N

S

North

2 SA= 18 - 20 bilanciata. La risposta 3 SA è l'unica possibile con 9 P.O. e nessuna possibilità di giocare con un atout Nobile.