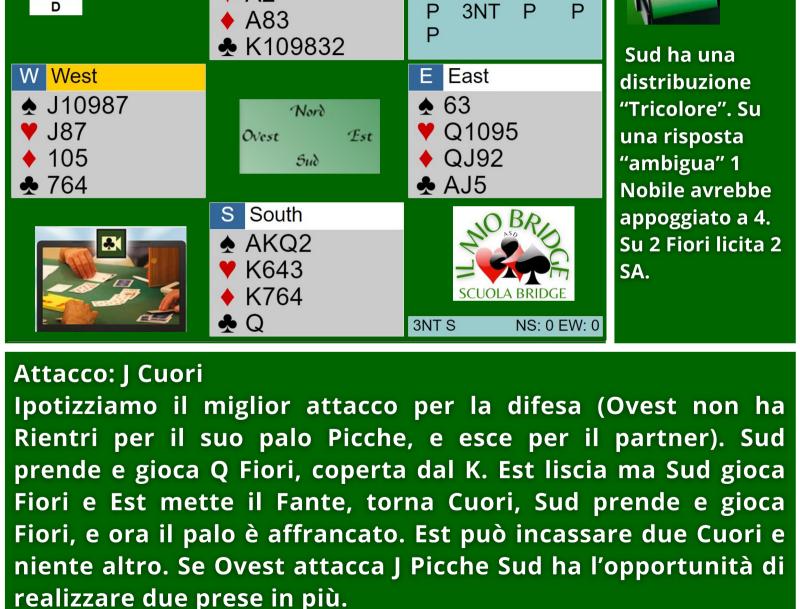

### CORSO COMPLETO SUL GIOCO DELLA CARTA / VOLUME V / A CURA DI L. FEOLE COMUNICAZIONI - SCUOLA ASD ILMIOBRIDGE

W

N

S

North

2 SA= 18 - 20 bilanciata. La risposta 3 SA è l'unica possibile con 9 P.O. e nessuna possibilità di giocare con un atout Nobile.