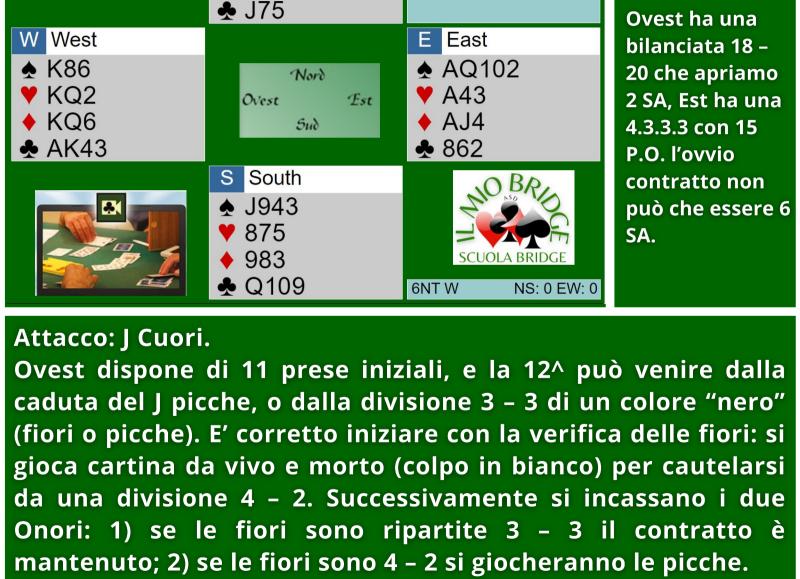

2 Quadri è

Clicca qui per vedere la giocata corretta: https://tinyurl.com/2n9gw4rv