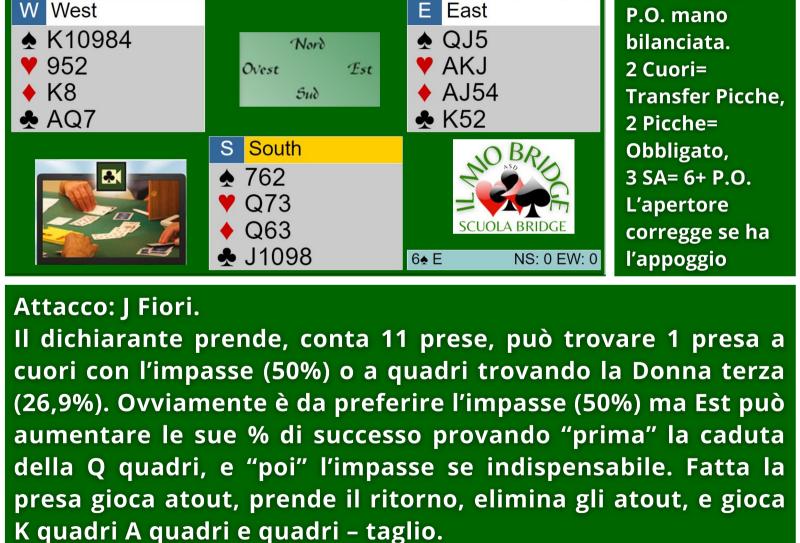

2NT

34

5

2SA = 18 - 20

Clicca qui per vedere la giocata corretta: https://tinyurl.com/2nym9hv7