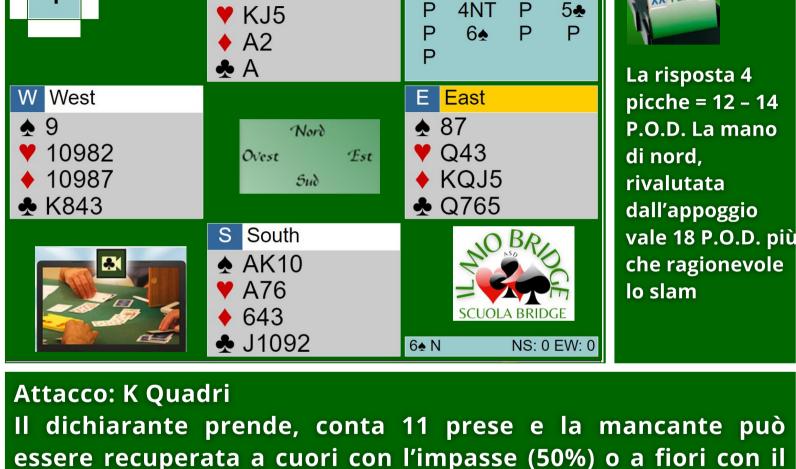

### CORSO COMPLETO SUL GIOCO DELLA CARTA / VOLUME IV / A CURA DI L. FEOLE PROBABILITA' - SCUOLA ASD ILMIOBRIDGE

W

14

4

N North

QJ65432

D



Attacco: K Quadri II dichiarante prende, conta 11 prese e la mancante può essere recuperata a cuori con l'impasse (50%) o a fiori con il doppio impasse di taglio. Ovviamente è da preferire il doppio impasse (75%): rientra al morto in atout gioca il J fiori e scarta quadri. Prende il ritorno di Est, rientra in atout, e gioca il 10 fiori scartando cuori o tagliando il K fiori se Ovest lo gioca.

Clicca qui per vedere la giocata corretta: https://tinyurl.com/2eo7w6fc

# PROBABILITA' - SCUOLA ASD ILMIOBRIDGE N North W N E S

A3

10864

10972

643

CORSO COMPLETO SUL GIOCO DELLA CARTA / VOLUME IV / A CURA DI L. FEOLE

3NT

4NT

2NT

34

5

2SA = 18 - 20



Clicca qui per vedere la giocata corretta: https://tinyurl.com/2nym9hv7

### CORSO COMPLETO SUL GIOCO DELLA CARTA / VOLUME IV / A CURA DI