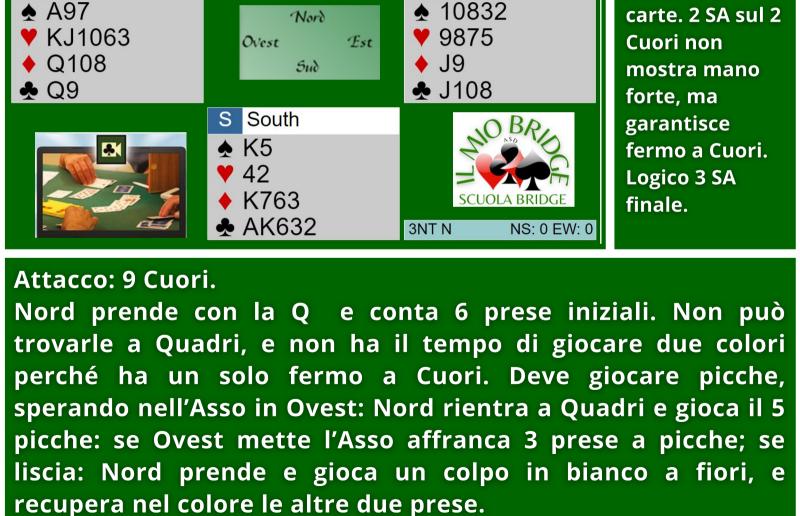

2

N 1

2NT

East

2.

3NT

XX Pass X

manche 4+

2 Fiori è forcing

Clicca qui per vedere la giocata corretta: https://tinyurl.com/2nbqjq5x