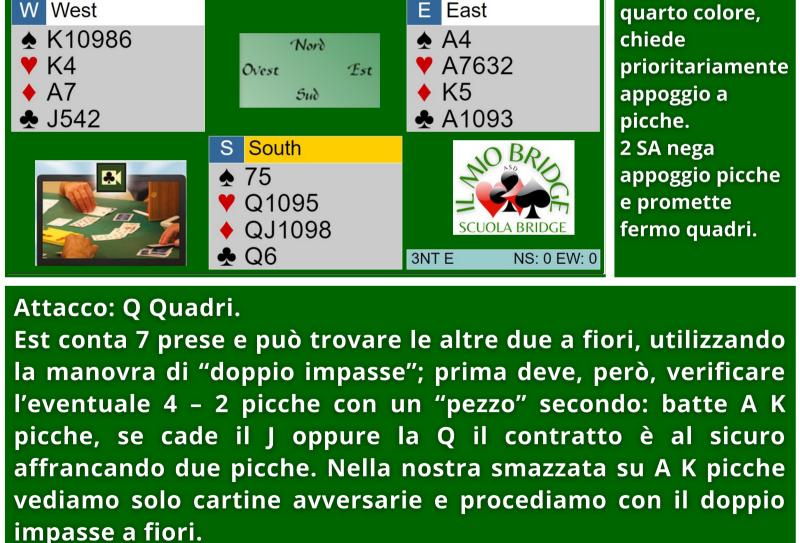

2

3NT

1 🕶

2.

2NT

P

P

P

2 Quadri è

Clicca qui per vedere la giocata corretta: https://tinyurl.com/2n9gw4rv