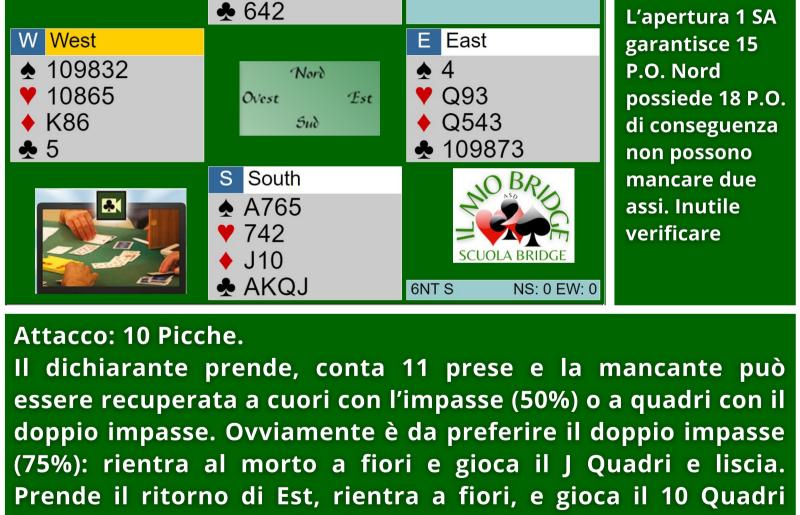

ere recuperata a cuori con l'impasse (50%) o a fiori con il doppio impasse di taglio. Ovviamente è da preferire il doppio impasse (75%): rientra al morto in atout gioca il J fiori e scarta quadri. Prende il ritorno di Est, rientra in atout, e gioca il 10 fiori scartando cuori o tagliando il K fiori se Ovest lo gioca.

Clicca qui per vedere la giocata corretta: https://tinyurl.com/2eo7w6fc

# PROBABILITA' - SCUOLA ASD ILMIOBRIDGE N North W N E S

A3

10864

10972

643

CORSO COMPLETO SUL GIOCO DELLA CARTA / VOLUME IV / A CURA DI L. FEOLE

3NT

4NT

2NT

34

5

2SA = 18 - 20



Clicca qui per vedere la giocata corretta: https://tinyurl.com/2nym9hv7

### CORSO COMPLETO SUL GIOCO DELLA CARTA / VOLUME IV / A CURA DI L. FEOLE PROBABILITA' - SCUOLA ASD ILMIOBRIDGE

North

KQJ

**AKJ** 

A972

3



lisciando o superando il K Quadri se Ovest lo gioca.

Clicca qui per vedere la giocata corretta: https://tinyurl.com/2posqykz

W

6NT

1NT

### PROBABILITA' - SCUOLA ASD ILMIOBRIDGE N North W N F S

75

J1096

10752

CORSO COMPLETO SUL GIOCO DELLA CARTA / VOLUME IV / A CURA DI L. FEOLE

2NT

P

6NT



Clicca qui per vedere la giocata corretta: https://tinyurl.com/2qzdyl4r

#### PROBABILITA' - SCUOLA ASD ILMIOBRIDGE N North

♠ QJ64

AQ

**754** 

West

A542

CORSO COMPLETO SUL GIOCO DELLA CARTA / VOLUME IV / A CURA DI L. FEOLE

W

2

N 1

2NT

East

2.

3NT

XX Pass X

manche 4+

2 Fiori è forcing



Clicca qui per vedere la giocata corretta: https://tinyurl.com/2nbqjq5x

# PROBABILITA' - SCUOLA ASD ILMIOBRIDGE N North W N E S

**QJ32** 

6432

K87

18

6

D

CORSO COMPLETO SUL GIOCO DELL