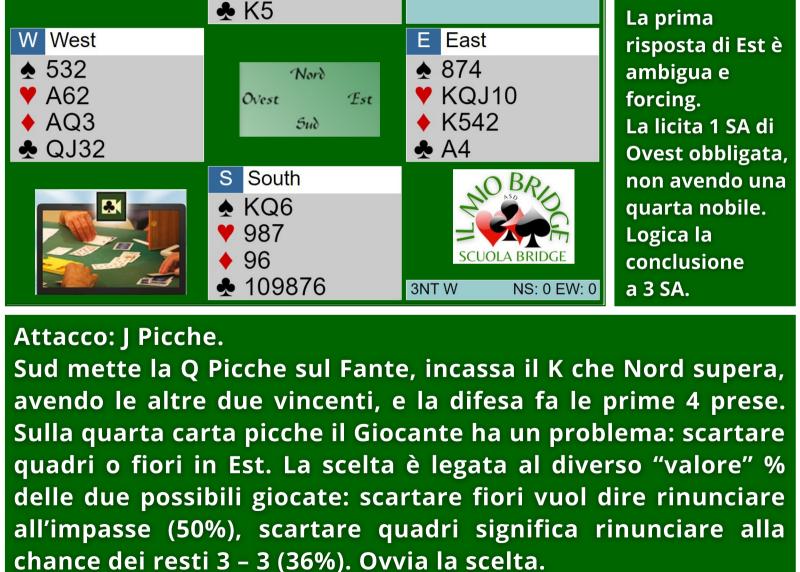

1NT

N

F

1

3NT

P

Clicca qui per vedere la giocata corretta: https://tinyurl.com/2nkog5j3